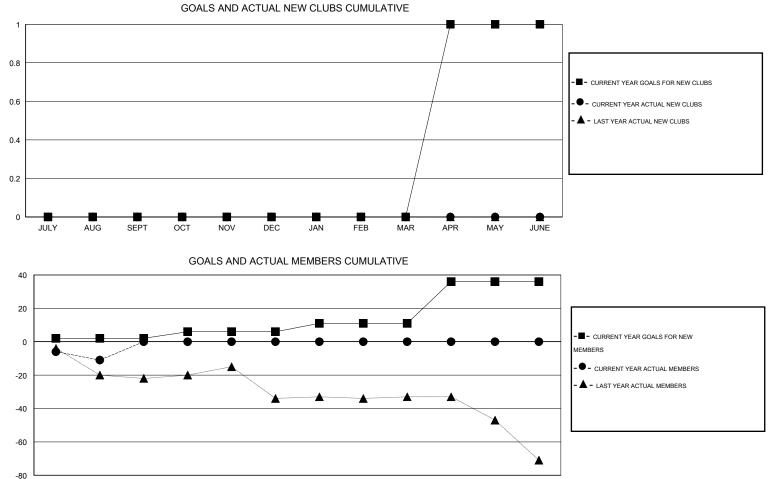

## District 105 E

Results as of: 8/31/2015

| GMT:    | Elisabeth | Haderer          |                  | LOCATIO          | ON ENGLAND            |               |                    |                                     |                    | GMT CA 4         |  |  |
|---------|-----------|------------------|------------------|------------------|-----------------------|---------------|--------------------|-------------------------------------|--------------------|------------------|--|--|
|         |           |                  | Clubs            |                  |                       | Members       |                    |                                     |                    |                  |  |  |
|         |           | RESU             | TS FOR 2015-2016 |                  | RESULTS FOR 2015-2016 |               |                    |                                     |                    |                  |  |  |
| QUART   | ER        | NEW CLUB<br>GOAL | NEW CLUBS        | DROPPED<br>CLUBS | NET<br>GAIN/LOSS      | QUARTER       | NEW MEMBER<br>GOAL | CHARTER AND<br>NEW MEMBERS<br>ADDED | DROPPED<br>MEMBERS | NET<br>GAIN/LOSS |  |  |
| JULY/AU | JG/SEPT   | 0                | 0                | 0                | 0                     | JULY/AUG/SEPT | 2                  | 13                                  | 24                 | -11              |  |  |
| OCT/NO  | V/DEC     | 0                | 0                | 0                | 0                     | OCT/NOV/DEC   | 4                  | 0                                   | 0                  | 0                |  |  |
| JAN/FEB | 3/MAR     | 0                | 0                | 0                | 0                     | JAN/FEB/MAR   | 5                  | 0                                   | 0                  | 0                |  |  |
| APR/MA  | Y/JUNE    | 1                | 0                | 0                | 0                     | APR/MAY/JUNE  | 25                 | 0                                   | 0                  | 0                |  |  |

| JULY | AUG | SEPT | OCT | NOV | DEC | JAN | FEB | MAR | APR | MAY | JUNE |
|------|-----|------|-----|-----|-----|-----|-----|-----|-----|-----|------|

| DROPPED CLUBS: 0 |    | 6 CLUBS OF 55 ADDED 1 OR MORE | GENDER DISTRIBUTION                      |               |     |  |
|------------------|----|-------------------------------|------------------------------------------|---------------|-----|--|
|                  |    | NEW MEMBERS                   | MALE 817 (76.57%)<br>FEMALE 250 (23.43%) |               |     |  |
| DROPPED MEMBERS  |    |                               | FEMALE                                   | 200 (20.4070) |     |  |
| DECEASED         | 2  | CLICK HERE FOR HEALTH         |                                          |               | 159 |  |
| CLUB CANCELLED   | 0  | ASSESSMENT DATA               | FAMILY UNIT MEMBERS<br>HEAD OF HOUSEHOLD |               |     |  |
| OTHER            | 22 |                               |                                          |               |     |  |
| TOTAL            | 24 |                               | NON-HEAD OF HOUSEHO                      | _D            | 81  |  |